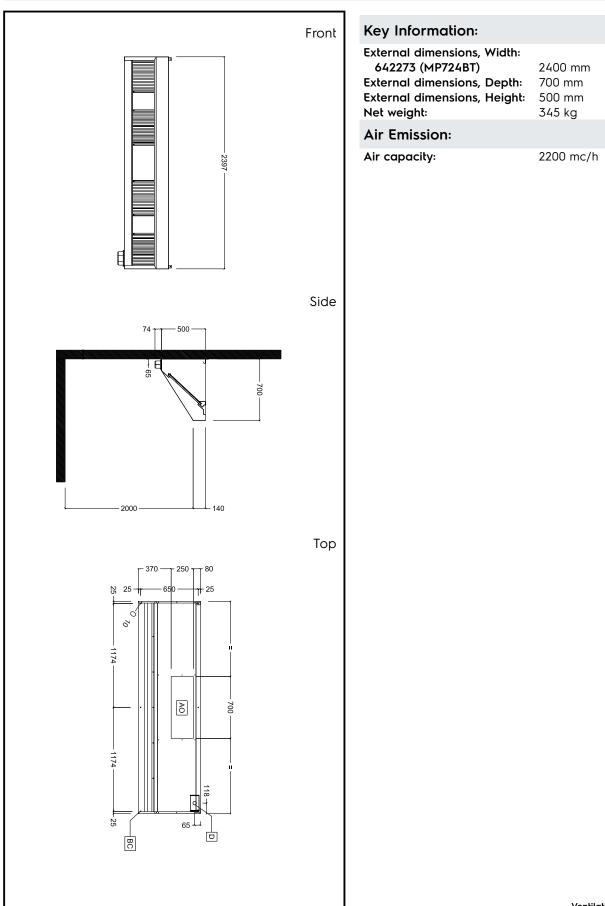

## **Optional Accessories**

- Speed Variator for motors up PNC 640076 to 1,17 kW
- Drain for hoods, diam.1/2" (m), PNC 640409 □ with plug

642273 (MP724BT)

430 stainless steel Wall Hood with filters

### **Short Form Specification**

Item No.

Constructed in 430 AISI stainless steel. Equipped with labyrinth filters in 430 AISI stainless steel, blind panels in 304 AISI stainless steel and condensate collecting tray.